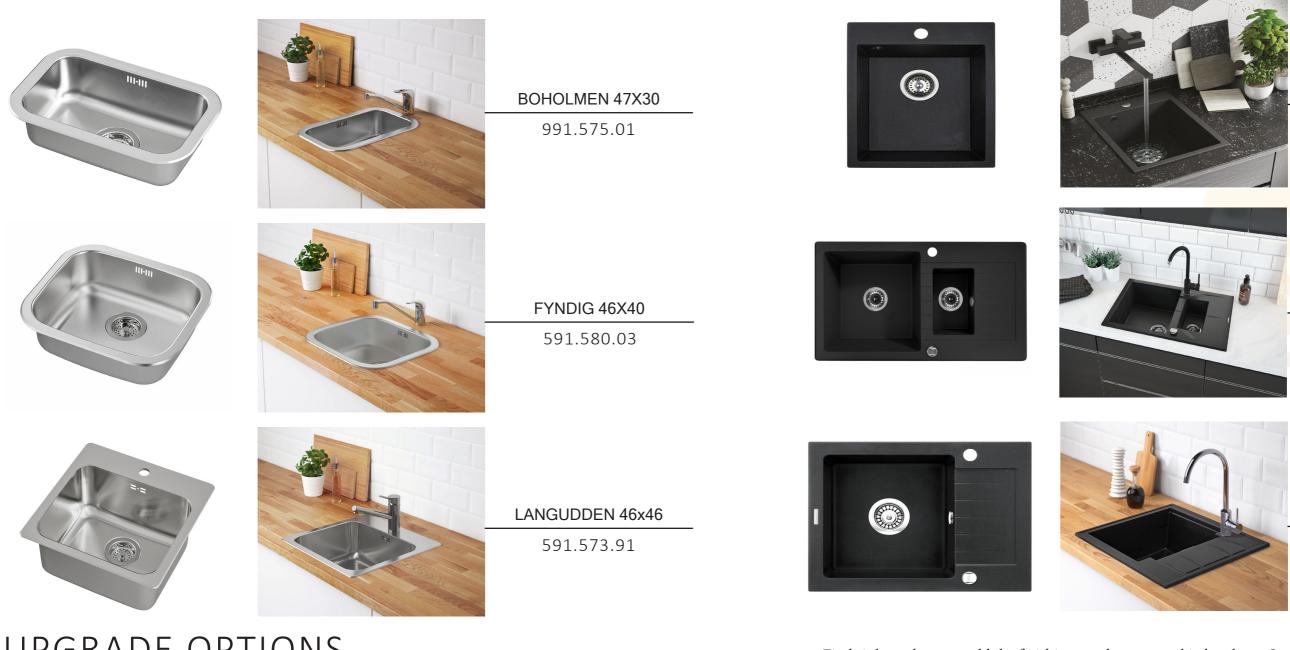

WALL HUNG TOILET CINDERELLA STANDARD CINDERELLA COMFORT UPGRADE OPTIONS UPGRADE OPTIONS UPGRADE OPTIONS



## 12. IKEA KITCHEN

#### 12.1 KITCHEN FRONTS













With the ikea system you have endless of possibilities when designing your kitchen. Whether you have a taste for the traditional, love the minimalism in modern style or land somewhere in between, you'll surely find something that fits you.





ASKERSUND JESION

203.318.72



#### 12.2 WORKTOP







### 12.2.1 KITCHEN WALL











Our ready-made and custom-made kitchen worktops are tested against everyday kitchen challenges like liquids, oil, food and scratches – so you know they will last.





#### SÄLJAN BLACK MINERAL 702.022.12



#### WHITE WALL PLATE

#### STAINLESS STEEL PLATE

#### SCANDINAVIAN GREY WALLPAPER





Find sinks and taps to add the finishing touches to your kitchen here. Our kitchen sinks and taps are all as good-looking as they are functional, with plenty of different styles to match the look of your kitchen. Whichever tap you choose, you'll save water with every use, thanks to an integrated aerator that mixes in air and reduces your water and energy consumption significantly.

#### UPGRADE OPTIONS





FYNDIG 70X50







#### ZORBA: ZQZ G11A



### 12.4 KITCHEN TAPS





ALPINE: BGA 063M













ÄLMAREN 004.551.61

### UPGRADE OPTIONS



ASTER: BCA B730



#### NEMEZJA: BEN 262M



#### SILIA: BQS B730



### 12.5 HANDLES



















**BAGGANAES GOLD** 

003.384.07

HACKAS

303.424.79











Knobs and handles are an important finishing touch to your home. Drawer kno