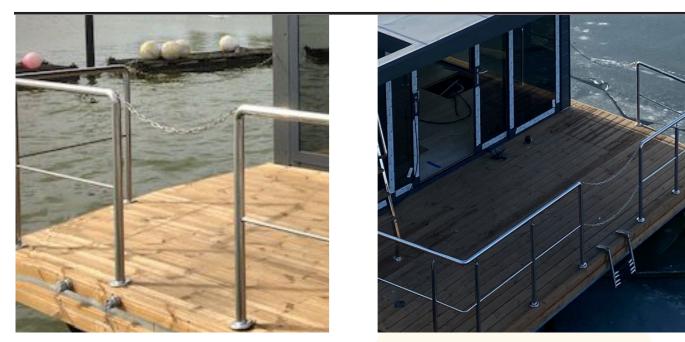

# 18. RAILINGS MADE OF STAINLESS STEEL

#### STEEL 304 or STEEL 316(non standard)

FRONT AND BACK RAILINGS

# **19. TERRACE BOARD AND CLEAT**

THERMORY THERMO

CLEAT

We have an excellent relationship with all of our suppliers, giving us unrivalled access to the products you need, including a large range of distribution, automation, control and switchgear products.