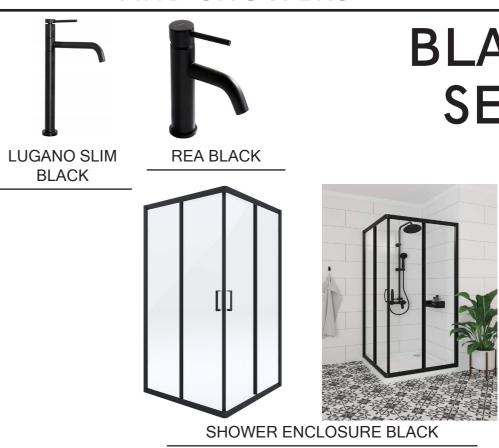

STEM FROM SALT** WATER



#### **ETHERON 50 SEWAGE TREATMENT** PLANT



### 31. BEDROOM 31.1 WARDROBE AND BED

### 32. TV, RADIO AND SOCKET



Bedroom furniture sets give you a shortcut to a complete, coordinated bedroom. They have all the essentials – a bed, a handy bedside table and storage for what you wear.





**TV-RADIO SOCKET** 

BEDLAMP







## 33. SAUNA AND GRADUATION TOWER







#### ELECTRIC SAUNA FOR 2 PERSON

Order the perfect wellness and relaxation space.

We have everything you need to create your own DIY sauna. All of this adds up to endless combinations to make sure that your sauna is uniquely designed for you.

### 34. CURTAINS







**GRAY BLACKOUT** 

















#### 36.2 KITCHEN, BATHROOM TAPS AND SHOWERS

### <u>36. MODERN</u>

#### 36.1 EXTERNAL COLORS







LUGANO SLIM GOLD

**REA GOLD** 





SHOWER ENCLOSURE GOLD



# BLACK SET



# GOLD SET





#### 36.4 FABRIC WALLS





LIVING ROOM WALL v2



SLEEPING ROOM v1





STANDARD LAYOUT



### 36.5 KITCHEN LAYOUT



### <u>37. LAYOUTS</u>

#### APART XS



### APART S

APART S 1.1





APART M 1.2



APART M 1.3











#### APART L

APART L 1.1



APART L 1.2



APART L 2.1











#### APART L LONG





#### APART L LONG 2.7 Gas Ö 90x7 ŝ 00 X 80 Water 60%38 850

#### APART L LONG 2.8



#### APART XL





APART EL 2.1



APART EL 2.2















APART XXL 2.3









#### MODERN

LaMare Sp. z o.o Bydgoszcz, Poland Portowa 10 str. 85-757