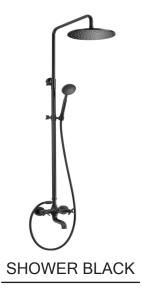

BEDROOM 31.1 WARDROBE AND BED

### 32. TV, RADIO AND SOCKET



Bedroom furniture sets give you a shortcut to a complete, coordinated bedroom. They have all the essentials – a bed, a handy bedside table and storage for what you wear.





**TV-RADIO SOCKET** 

BEDLAMP







## 33. SAUNA AND GRADUATION TOWER







#### ELECTRIC SAUNA FOR 2 PERSON

Order the perfect wellness and relaxation space.

We have everything you need to create your own DIY sauna. All of this adds up to endless combinations to make sure that your sauna is uniquely designed for you.

### 34. CURTAINS







**GRAY BLACKOUT** 

















#### 36.2 KITCHEN, BATHROOM TAPS AND SHOWERS

### <u>36. MODERN</u>

#### 36.1 EXTERNAL COLORS







LUGANO SLIM GOLD

**REA GOLD** 





SHOWER ENCLOSURE GOLD



# BLACK SET



# GOLD SET





#### 36.4 FABRIC WALLS





LIVING ROOM WALL v2



SLEEPING ROOM v1





STANDARD LAYOUT



### 36.5 KITCHEN LAYOUT



### <u>37. LAYOUTS</u>

#### APART XS



### APART S

APART S 1.1





APART M 1.2



APART M 1.3











#### APART L

APART L 1.1



APART L 1.2



APART L 2.1











#### APART L LONG





#### APART L LONG 2.7 Gas Ö 90x7 ŝ 00 X 80 Water 60%38 850

#### APART L LONG 2.8



#### APART XL





APART EL 2.1



APART EL 2.2















APART XXL 2.3









#### MODERN

LaMare Sp. z o.o Bydgoszcz, Poland Portowa 10 str. 85-757