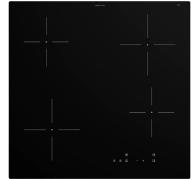

#### **UPGRADE OPTIONS**

INDUCTION GRUNDAD 404.670.82

CAN HOB, 3 BURNERS GAS

SMALL FRIDGE

DYNACOOK X2 GAS, NO FLAME

**BIG FRIDGE** 