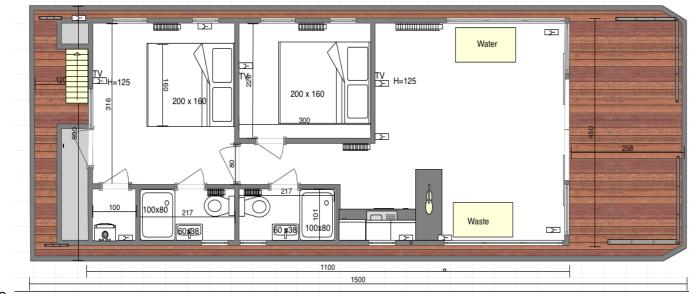

ons to make sure that your sauna is uniquely designed for you.

### 34. CURTAINS







**GRAY BLACKOUT** 

















#### 36.2 KITCHEN, BATHROOM TAPS AND SHOWERS

### <u>36. MODERN</u>

#### 36.1 EXTERNAL COLORS







LUGANO SLIM GOLD

**REA GOLD** 





SHOWER ENCLOSURE GOLD



# BLACK SET



# GOLD SET





#### 36.4 FABRIC WALLS





LIVING ROOM WALL v2



SLEEPING ROOM v1





STANDARD LAYOUT



### 36.5 KITCHEN LAYOUT



### <u>37. LAYOUTS</u>

#### APART XS



### APART S

APART S 1.1





APART M 1.2



APART M 1.3











#### APART L

APART L 1.1



APART L 1.2



APART L 2.1











#### APART L LONG





#### APART L LONG 2.7 Gas Ö 90x7 ŝ 00 X 80 Water 60%38 850

#### APART L LONG 2.8



#### APART XL





APART EL 2.1



APART EL 2.2















APART XXL 2.3









#### MODERN

LaMare Sp. z o.o Bydgoszcz, Poland Portowa 10 str. 85-757