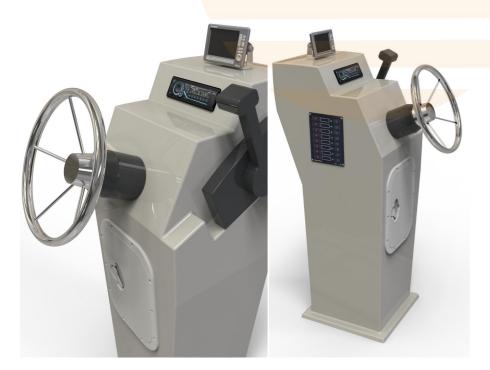

#### 26.4 STEERING CONSOLE AND WHEEL

#### **STEERING CONSOLE EXAMPLE**

CHOICE WHITE/GRAY

**CONSOLE COVER** 

EXTRA FRAME AROUND ENGINE

**BOX IN FLOAT 470L** 

Steering console for houseboats with a lot of adjustment features. The easy use of the steering console adds to boating pleasure.