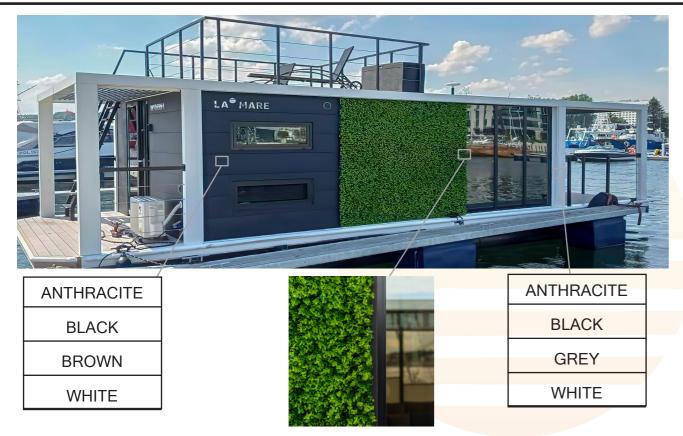

#### 36.1 EXTERNAL COLORS

LUGANO SLIM GOLD

**REA GOLD** 

SHOWER ENCLOSURE GOLD