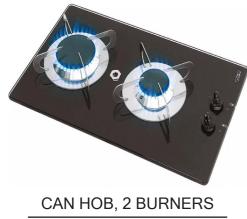

#### **UPGRADE OPTIONS**

INDUCTION GRUNDAD 404.670.82

CAN HOB, 3 BURNERS GAS

SMALL FRIDGE

DYNACOOK X2 GAS, NO FLAME

**BIG FRIDGE** 