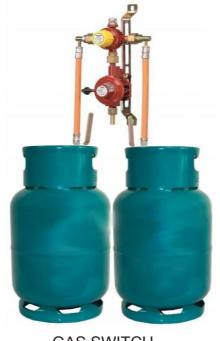

# 25. GAS BOX AND GAS SWITCH

GAS SWITCH

REGULAR WIDTH 30 OR 50 CM

IS THE LEADING BOATBUILDER IN EUROPE