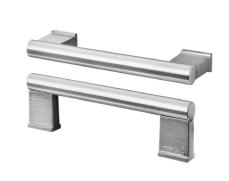

### 12.5 HANDLES

**BAGGANAES GOLD** 

003.384.07

HACKAS

303.424.79

Knobs and handles are an important finishing touch to your home. Drawer knobs make your cabinets easy to open, while door handles can really tie your room together. We've got a wide range of colours, shapes and sizes to choose from.

Most of our designs come in both a knob and handle version, too!