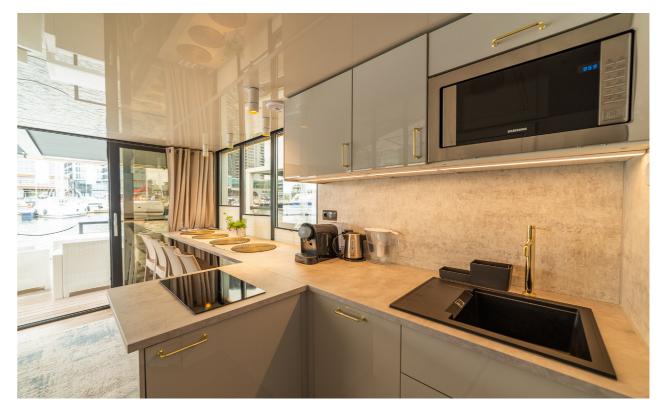

## 12. IKEA KITCHEN

#### 12.1 KITCHEN FRONTS

With the ikea system you have endless of possibilities when designing your kitchen. Whether you have a taste for the traditional, love the minimalism in modern style or land somewhere in between, you'll surely find something that fits you.

#### 12.2 WORKTOP

### 12.2.1 KITCHEN WALL

Our ready-made and custom-made kitchen worktops are tested against everyday kitchen challenges like liquids, oil, food and scratches – so you know they will last.

#### SCANDINAVIAN GREY WALLPAPER

Find sinks and taps to add the finishing touches to your kitchen here. Our kitchen sinks and taps are all as good-looking as they are functional, with plenty of different styles to match the look of your kitchen. Whichever tap you choose, you'll save water with every use, thanks to an integrated aerator that mixes in air and reduces your water and energy consumption significantly.

### 12.4 KITCHEN TAPS

ALPINE: BGA 063M

ÄLMAREN 004.551.61

### 12.5 HANDLES

**BAGGANAES GOLD** 

003.384.07

HACKAS

303.424.79

Knobs and handles are an important finishing touch to your home. Drawer knobs make your cabinets easy to open, while door handles can really tie your room together. We've got a wide range of colours, shapes and sizes to choose from.

### **14. MICROWAVE AND DISHWASHER**

MATTRADITION 403.687.89

MICROWAVE WITH OVEN

MATTRADITION BLACK

804.117.24

304.117.26

SMAKSAK CHROME

Our range of ovens and built-in ovens are designed to suit a variety of cooking styles by offering a wide range of functions and integrated accessories. That means, whether you're a frozen pizza lover, feeding a family, or working your way through cookbooks, you'll find an oven that's right for you. See our range of appliances.