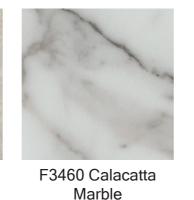

## **8. BATHROOM WALL COVERING**

F3188 Almond

Oak

F6308 Vogue Wood

F3457 Breccia

Paradiso

F0949 White

F3458 Travertine

Silver

F3420 Dolce Vita

| F3485 Black<br>Walnut   | F5481 Oiled<br>Olivewood |
|-------------------------|--------------------------|
| wainut                  |                          |
|                         |                          |
| F6351 Frosted<br>Copper | F6352 Frosted<br>Gold    |
|                         |                          |