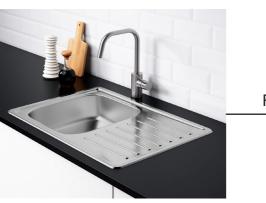

#### SCANDINAVIAN GREY WALLPAPER

Find sinks and taps to add the finishing touches to your kitchen here. Our kitchen sinks and taps are all as good-looking as they are functional, with plenty of different styles to match the look of your kitchen. Whichever tap you choose, you'll save water with every use, thanks to an integrated aerator that mixes in air and reduces your water and energy consumption significantly.

#### UPGRADE OPTIONS

FYNDIG 70X50