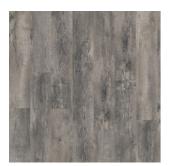

#### 5.2 IVC LAYRED 55

COUNTRY OAK 24277

COUNTRY OAK 24842

**VENETIAN STONE** 46949

LayRed is the engineered vinyl floor collection from Moduleo: a rigid flooring solution with a strong core, yet with a soft feel and silent acoustics. A premium quality floor with integrated underlay - the signature red back of Moduleo LayRed - engineered to stand its ground in any room and designed to be beautiful everywhere.

## 6. SKIRTING BOARD

**VENETIAN STONE** 46981