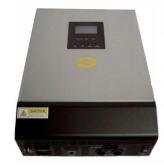

# 21. SWITCHES, SOCKETS, SOLAR **SYSTEM**

**ANTHRACITE** 

WHITE

WATER PUMP 24V

FRONT SOCKET CONNECTION

INVERTER 2.4 KW / 5 KW

SOLAR PANEL 310W

VETUS 220AH