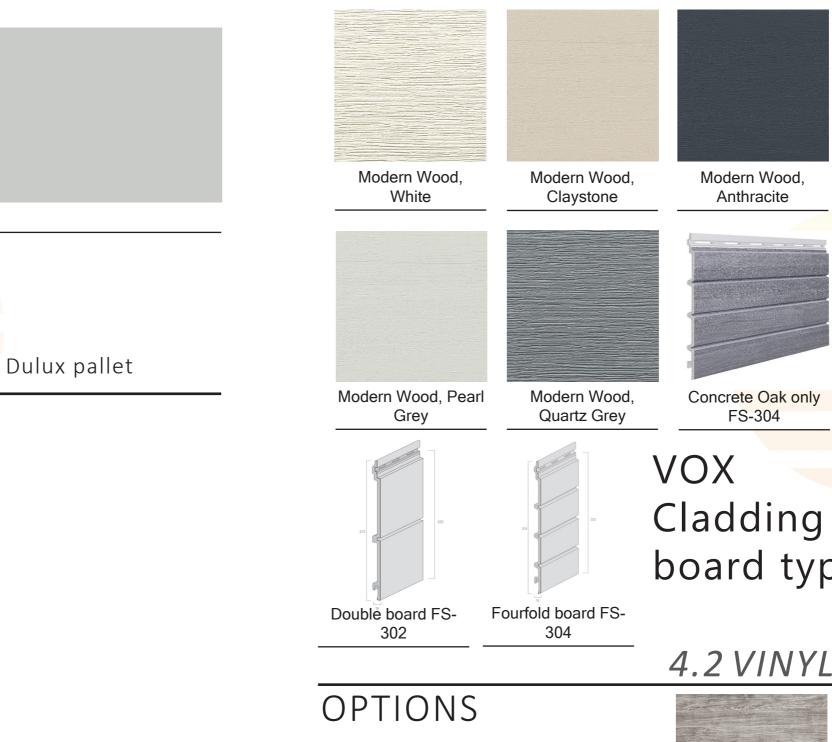

### 3. DULUX PAINT

**Evinylit** FACADESYSTEMS

SCANDINAVIAN GREY

You can choose any colour from the Dulux pallet

Modern Wood, lvory

Malt Oak only FS-304

# board types

### 4.2 VINYLIT FACADE

Sheffield Concrete Oak with Shadow

Turner Malt Oak with Shadow