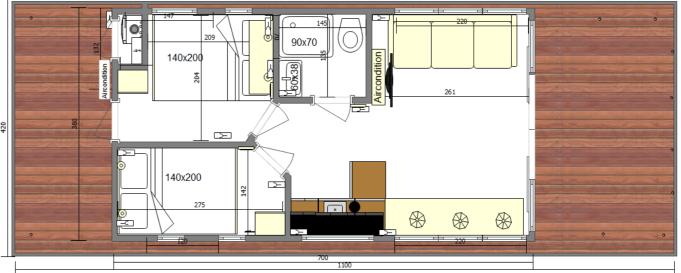

### <u>37. LAYOUTS</u>

#### APART XL

APART EL 2.1

APART EL 2.2

APART XXL 2.3