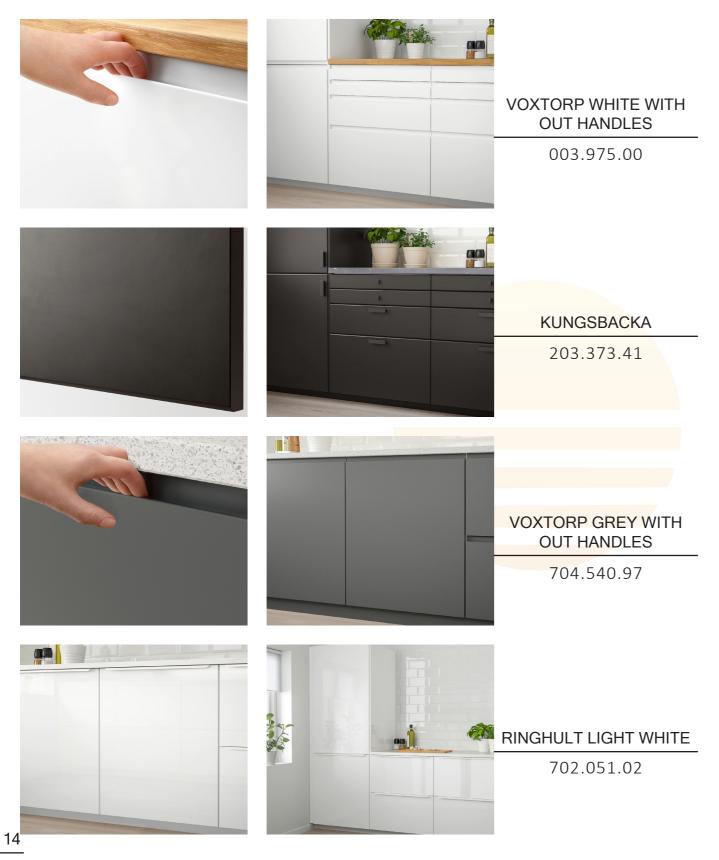

## 12. IKEA KITCHEN

#### 12.1 KITCHEN FRONTS

With the ikea system you have endless of possibilities when designing your kitchen. Whether you have a taste for the traditional, love the minimalism in modern style or land somewhere in between, you'll surely find something that fits you.

ASKERSUND JESION

203.318.72