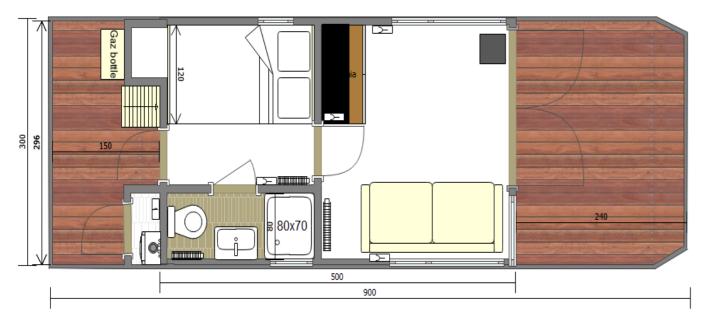

nd storage for what you wear.





**TV-RADIO SOCKET** 

BEDLAMP







## 33. SAUNA AND GRADUATION TOWER







#### ELECTRIC SAUNA FOR 2 PERSON

Order the perfect wellness and relaxation space.

We have everything you need to create your own DIY sauna. All of this adds up to endless combinations to make sure that your sauna is uniquely designed for you.

### 34. CURTAINS







**GRAY BLACKOUT** 

















#### 36.2 KITCHEN, BATHROOM TAPS AND SHOWERS

### <u>36. MODERN</u>

#### 36.1 EXTERNAL COLORS







LUGANO SLIM GOLD

**REA GOLD** 





SHOWER ENCLOSURE GOLD



# BLACK SET



# GOLD SET





#### 36.4 FABRIC WALLS





LIVING ROOM WALL v2



SLEEPING ROOM v1





STANDARD LAYOUT



### 36.5 KITCHEN LAYOUT



### <u>37. LAYOUTS</u>

#### APART XS



### APART S

APART S 1.1





APART M 1.2



APART M 1.3











#### APART L

APART L 1.1



APART L 1.2



APART L 2.1











#### APART L LONG





#### APART L LONG 2.7 Gas Ö 90x7 ŝ 00 X 80 Water 60%38 850

#### APART L LONG 2.8



#### APART XL





APART EL 2.1



APART EL 2.2















APART XXL 2.3









#### MODERN

LaMare Sp. z o.o Bydgoszcz, Poland Portowa 10 str. 85-757