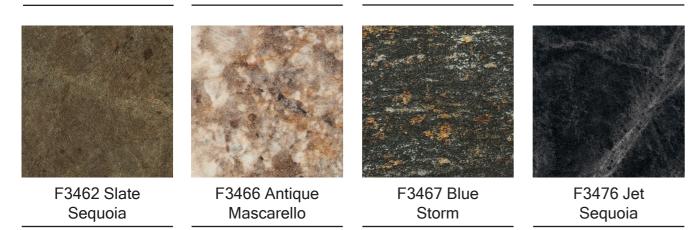

## **8. BATHROOM WALL COVERING**

F3188 Almond

Oak

F6308 Vogue Wood

F3457 Breccia

Paradiso

F0949 White

F3458 Travertine

Silver

F3420 Dolce Vita

| F3485 Black<br>Walnut   | F5481 Oiled<br>Olivewood |
|-------------------------|--------------------------|
| wainut                  |                          |
|                         |                          |
| F6351 Frosted<br>Copper | F6352 Frosted<br>Gold    |
|                         |                          |