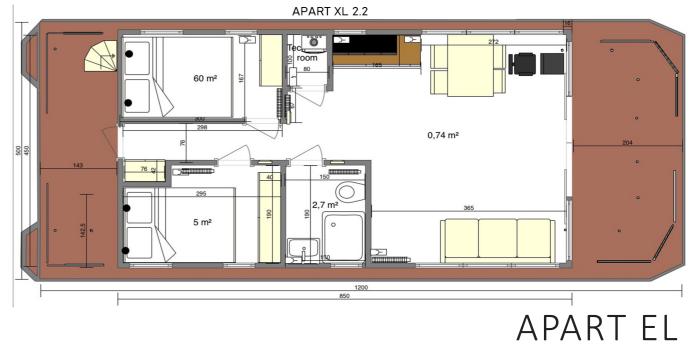

### <u>37. LAYOUTS</u>

#### APART XL

APART EL 2.1

APART EL 2.2

APART XXL 2.3