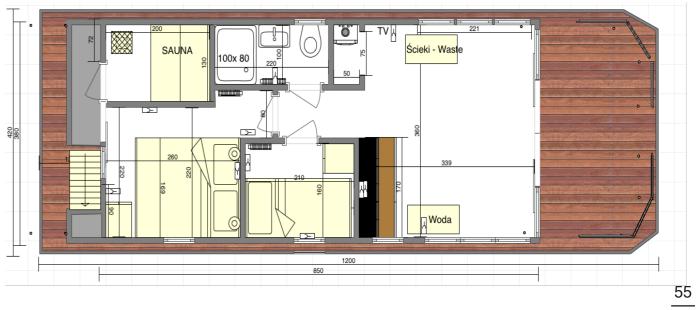

### <u>37. LAYOUTS</u>

#### APART XL

APART EL 2.1

APART EL 2.2

APART XXL 2.3