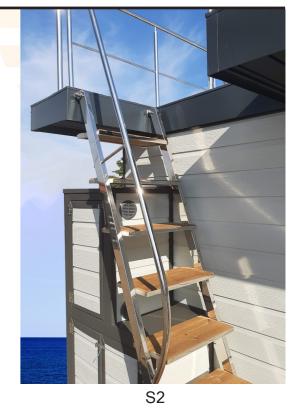

### 28. STAIRCASE

#### 28.1 SPIRAL

FOR APART XS, S, M

#### 28.2 STRAIGHT

#### FROM APART L TO XXL

#### 28.4 FRONT STRAIGHT