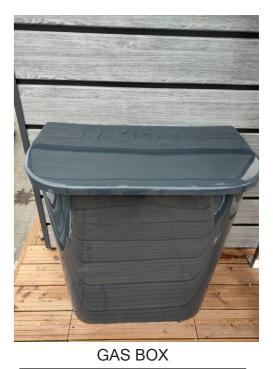

# 25. GAS BOX AND GAS SWITCH

GAS SWITCH

REGULAR WIDTH 30 OR 50 CM

IS THE LEADING BOATBUILDER IN EUROPE