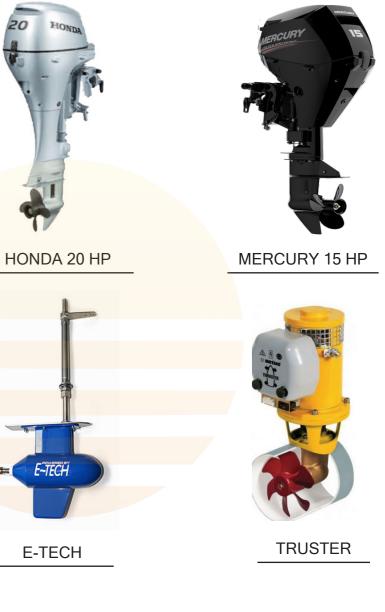

#### 26.2 SONARS

SONAR I40 DEPTH

YAMAHA 25 HP

E-TECH

FUEL SEPARATOR

FUEL TANK 100 OR 70 L.

Marine engines: a key technology in continuous innovation performance and life span.

Since the first steamship was invented, sea engines provide motion, reliability and safety to both people and goods. It is an extremely important technological system for the boating world, which over the years has been working to significantly extend the quality of its equipment, in terms of