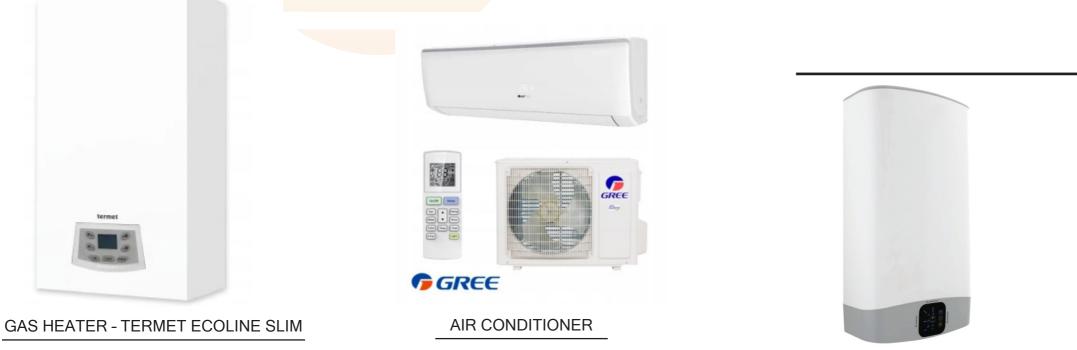

# 22. HEATING AND BOILER

22.1 HEATING FURNACE

HEATING MAT

WATER HEATER, ARISTON 50L BOILER

#### 22.2 BOILERS

WATER HEATER, ARISTON 50L BOILER, WI-FI (OPTIONS)

#### LA<sup>®</sup>MARE 24. BATHROOM LADDER HEATER

We want our houseboats to be comfortable, for some people that means control over the settings and temperature, for others uncompromising energy efficiency is most important, and many are looking for quiet performance at a price you can afford. Our goal is to give you that ideal indoor comfort, no matter where you live or what the weather.