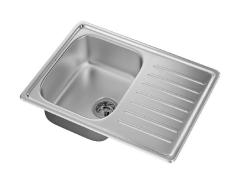

ASKERSUND JESION

203.318.72



#### 12.2 WORKTOP







### 12.2.1 KITCHEN WALL











Our ready-made and custom-made kitchen worktops are tested against everyday kitchen challenges like liquids, oil, food and scratches – so you know they will last.





#### SÄLJAN BLACK MINERAL 702.022.12



#### WHITE WALL PLATE

#### STAINLESS STEEL PLATE

#### SCANDINAVIAN GREY WALLPAPER





Find sinks and taps to add the finishing touches to your kitchen here. Our kitchen sinks and taps are all as good-looking as they are functional, with plenty of different styles to match the look of your kitchen. Whichever tap you choose, you'll save water with every use, thanks to an integrated aerator that mixes in air and reduces your water and energy consumption significantly.

#### UPGRADE OPTIONS





FYNDIG 70X50







#### ZORBA: ZQZ G11A



### 12.4 KITCHEN TAPS





ALPINE: BGA 063M













ÄLMAREN 004.551.61

### UPGRADE OPTIONS



ASTER: BCA B730



#### NEMEZJA: BEN 262M



#### SILIA: BQS B730



### 12.5 HANDLES



















**BAGGANAES GOLD** 

003.384.07

HACKAS

303.424.79











Knobs and handles are an important finishing touch to your home. Drawer knobs make your cabinets easy to open, while door handles can really tie your room together. We've got a wide range of colours, shapes and sizes to choose from.

Most of our designs come in both a knob and handle version, too!



#### **13. KITCHEN STOVE AND FRIDGE**





GAS

#### **UPGRADE OPTIONS**



INDUCTION GRUNDAD 404.670.82



CAN HOB, 3 BURNERS GAS



SMALL FRIDGE

DYNACOOK X2 GAS, NO FLAME



**BIG