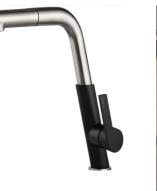

### 12.4 KITCHEN TAPS

ALPINE: BGA 063M

ÄLMAREN 004.551.61

### UPGRADE OPTIONS

ASTER: BCA B730

#### NEMEZJA: BEN 262M

#### SILIA: BQS B730