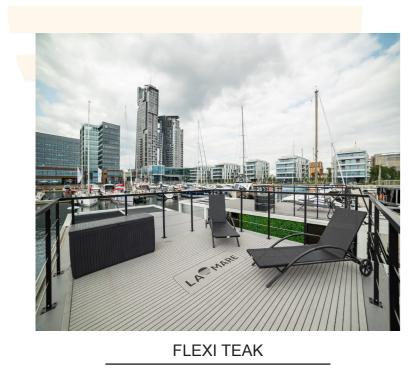

### 29. SIDE RAILINGS AND FLEXI TEAK

SIDE RAILINGS

24V FAECES PUMP

CLEAN WATER FROM TANK

LAMARE SEWAGE TREATMENT PLANT

WASTE POMP CONNECTION