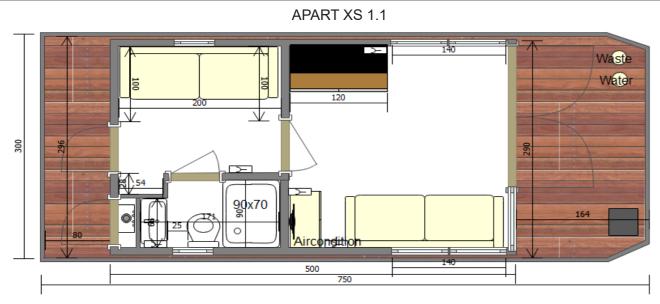

bed, a handy bedside table and storage for what you wear.





**TV-RADIO SOCKET** 

BEDLAMP







## 33. SAUNA AND GRADUATION TOWER







#### ELECTRIC SAUNA FOR 2 PERSON

Order the perfect wellness and relaxation space.

We have everything you need to create your own DIY sauna. All of this adds up to endless combinations to make sure that your sauna is uniquely designed for you.

### 34. CURTAINS







**GRAY BLACKOUT** 

















#### 36.2 KITCHEN, BATHROOM TAPS AND SHOWERS

### <u>36. MODERN</u>

#### 36.1 EXTERNAL COLORS







LUGANO SLIM GOLD

**REA GOLD** 





SHOWER ENCLOSURE GOLD



# BLACK SET



# GOLD SET





#### 36.4 FABRIC WALLS





LIVING ROOM WALL v2



SLEEPING ROOM v1





STANDARD LAYOUT



### 36.5 KITCHEN LAYOUT



### <u>37. LAYOUTS</u>

#### APART XS



### APART S

APART S 1.1





APART M 1.2



APART M 1.3











#### APART L

APART L 1.1



APART L 1.2



APART L 2.1











#### APART L LONG





#### APART L LONG 2.7 Gas Ö 90x7 ŝ 00 X 80 Water 60%38 850

#### APART L LONG 2.8



#### APART XL





APART EL 2.1



APART EL 2.2















APART XXL 2.3









#### MODERN

LaMare Sp. z o.o Bydgoszcz, Poland Portowa 10 str. 85-757