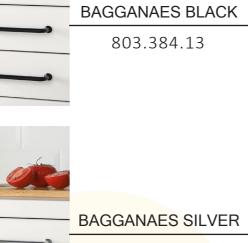

### 12.5 HANDLES

**BAGGANAES GOLD** 

003.384.07

HACKAS

303.424.79

Knobs and handles are an important finishing touch to your home. Drawer knobs make your cabinets easy to open, while door handles can really tie your room together. We've got a wide range of colours, shapes and sizes to choose from.