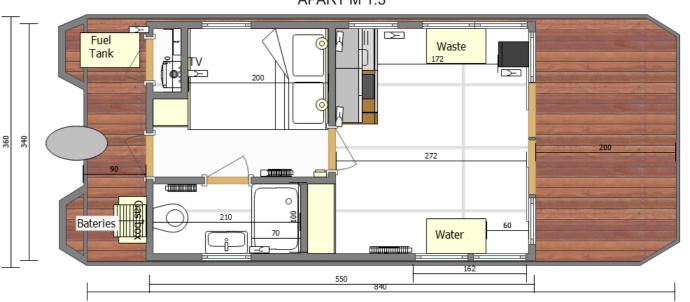

**TV-RADIO SOCKET** 

BEDLAMP







## 33. SAUNA AND GRADUATION TOWER







#### ELECTRIC SAUNA FOR 2 PERSON

Order the perfect wellness and relaxation space.

We have everything you need to create your own DIY sauna. All of this adds up to endless combinations to make sure that your sauna is uniquely designed for you.

### 34. CURTAINS







**GRAY BLACKOUT** 

















#### 36.2 KITCHEN, BATHROOM TAPS AND SHOWERS

### <u>36. MODERN</u>

#### 36.1 EXTERNAL COLORS







LUGANO SLIM GOLD

**REA GOLD** 





SHOWER ENCLOSURE GOLD



# BLACK SET



# GOLD SET





#### 36.4 FABRIC WALLS





LIVING ROOM WALL v2



SLEEPING ROOM v1





STANDARD LAYOUT



### 36.5 KITCHEN LAYOUT



### <u>37. LAYOUTS</u>

#### APART XS



### APART S

APART S 1.1





APART M 1.2



APART M 1.3











#### APART L

APART L 1.1



APART L 1.2



APART L 2.1











#### APART L LONG





#### APART L LONG 2.7 Gas Ö 90x7 ŝ 00 X 80 Water 60%38 850

#### APART L LONG 2.8



#### APART XL





APART EL 2.1



APART EL 2.2















APART XXL 2.3









#### MODERN

LaMare Sp. z o.o Bydgoszcz, Poland Portowa 10 str. 85-757