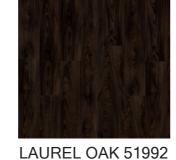

#### 5.2 IVC LAYRED 55

COUNTRY OAK 24277

COUNTRY OAK 24842

**VENETIAN STONE** 46949

LayRed is the engineered vinyl floor collection from Moduleo: a rigid flooring solution with a strong core, yet with a soft feel and silent acoustics. A premium quality floor with integrated underlay - the signature red back of Moduleo LayRed - engineered to stand its ground in any room and designed to be beautiful everywhere.