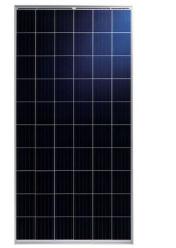

# 21. SWITCHES, SOCKETS, SOLAR **SYSTEM**

**ANTHRACITE** 

WHITE

WATER PUMP 24V

FRONT SOCKET CONNECTION

INVERTER 2.4 KW / 5 KW

SOLAR PANEL 310W

VETUS 220AH