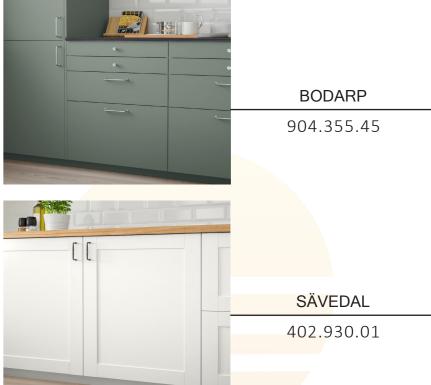

#### 12.1 KITCHEN FRONTS

With the ikea system you have endless of possibilities when designing your kitchen. Whether you have a taste for the traditional, love the minimalism in modern style or land somewhere in between, you'll surely find something that fits you.