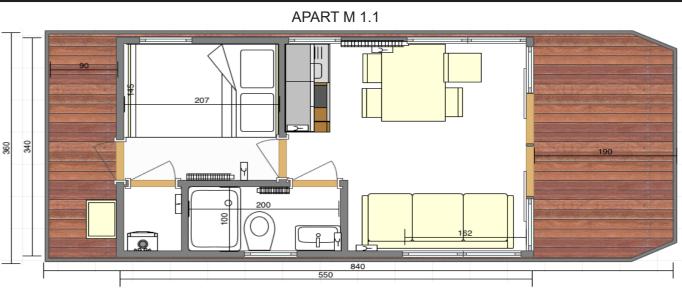

storage for what you wear.





**TV-RADIO SOCKET** 

BEDLAMP







## 33. SAUNA AND GRADUATION TOWER







#### ELECTRIC SAUNA FOR 2 PERSON

Order the perfect wellness and relaxation space.

We have everything you need to create your own DIY sauna. All of this adds up to endless combinations to make sure that your sauna is uniquely designed for you.

### 34. CURTAINS







**GRAY BLACKOUT** 

















#### 36.2 KITCHEN, BATHROOM TAPS AND SHOWERS

### <u>36. MODERN</u>

#### 36.1 EXTERNAL COLORS







LUGANO SLIM GOLD

**REA GOLD** 





SHOWER ENCLOSURE GOLD



# BLACK SET



# GOLD SET





#### 36.4 FABRIC WALLS





LIVING ROOM WALL v2



SLEEPING ROOM v1





STANDARD LAYOUT



### 36.5 KITCHEN LAYOUT



### <u>37. LAYOUTS</u>

#### APART XS



### APART S

APART S 1.1





APART M 1.2



APART M 1.3











#### APART L

APART L 1.1



APART L 1.2



APART L 2.1











#### APART L LONG





#### APART L LONG 2.7 Gas Ö 90x7 ŝ 00 X 80 Water 60%38 850

#### APART L LONG 2.8



#### APART XL





APART EL 2.1



APART EL 2.2















APART XXL 2.3









#### MODERN

LaMare Sp. z o.o Bydgoszcz, Poland Portowa 10 str. 85-757