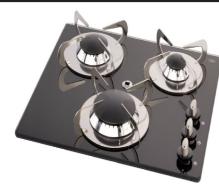

#### **UPGRADE OPTIONS**

INDUCTION GRUNDAD 404.670.82

CAN HOB, 3 BURNERS GAS

SMALL FRIDGE

DYNACOOK X2 GAS, NO FLAME

**BIG FRIDGE** 