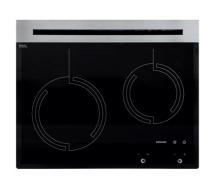

#### **UPGRADE OPTIONS**

INDUCTION GRUNDAD 404.670.82

CAN HOB, 3 BURNERS GAS

SMALL FRIDGE

DYNACOOK X2 GAS, NO FLAME

**BIG FRIDGE** 