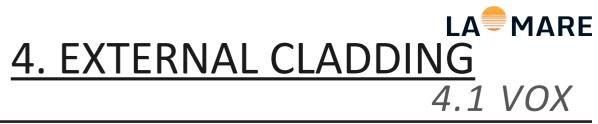

### 3. DULUX PAINT

**Evinylit** FACADESYSTEMS

SCANDINAVIAN GREY

You can choose any colour from the Dulux pallet

Modern Wood, lvory

Malt Oak only FS-304

# board types