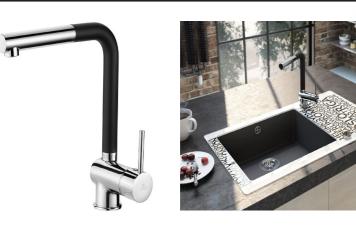

#### 36.2 KITCHEN, BATHROOM TAPS AND SHOWERS

### <u>36. MODERN</u>

#### 36.1 EXTERNAL COLORS

LUGANO SLIM GOLD

**REA GOLD** 

SHOWER ENCLOSURE GOLD