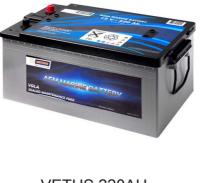

# 21. SWITCHES, SOCKETS, SOLAR **SYSTEM**

**ANTHRACITE** 

WHITE

WATER PUMP 24V

FRONT SOCKET CONNECTION

INVERTER 2.4 KW / 5 KW

SOLAR PANEL 310W

VETUS 220AH