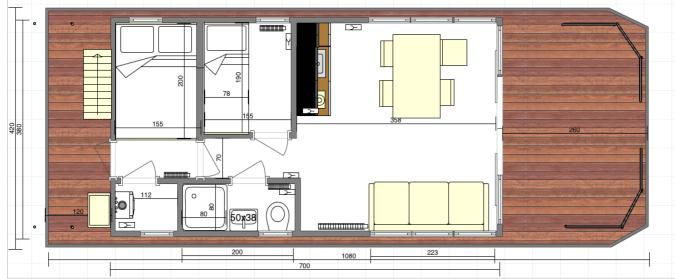

### <u>37. LAYOUTS</u>

#### APART L LONG

#### APART L LONG 2.7 Gas Ö 90x7 ŝ 00 X 80 Water 60%38 850

#### APART L LONG 2.8