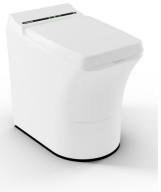

Create a beautiful and convenient bath space.

Square or rectangular corner shower enclosure KN/TX5b

TOILET 24V/230V

STANDARD

WALL HUNG TOILET CINDERELLA STANDARD CINDERELLA COMFORT UPGRADE OPTIONS UPGRADE OPTIONS UPGRADE OPTIONS