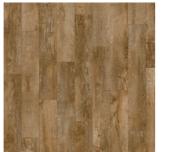

#### 5.2 IVC LAYRED 55

COUNTRY OAK 24277

COUNTRY OAK 24842

**VENETIAN STONE** 46949

LayRed is the engineered vinyl floor collection from Moduleo: a rigid flooring solution with a strong core, yet with a soft feel and silent acoustics. A premium quality floor with integrated underlay - the signature red back of Moduleo LayRed - engineered to stand its ground in any room and designed to be beautiful everywhere.