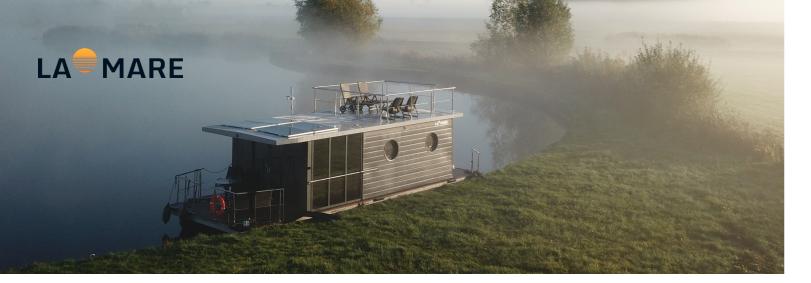

# CATALOG 2023.3







Δ



#### <u>1. LIGHTING</u>

1.1 INTERIOR LIGHTING

| 1.2 OUTDOOR LIGHTING             | 4  |
|----------------------------------|----|
| 1.3 OUTDOOR LIGHTING ON TERRACES |    |
|                                  | 5  |
| 2. INSIDE DOOR                   | 5  |
| <u>3. DULUX PAINT</u>            | 6  |
| 4. EXTERNAL CLADDING             | 7  |
| 4.2 VINYLIT FACADE               | 7  |
| 4.1 VOX                          | 7  |
| 5. FLOOR                         | 8  |
| 5.1 KRONOSPAN ROCKO              | 8  |
| 5.2 IVC LAYRED 55                | 8  |
| 6. SKIRTING BOARD                | ç  |
| 7. CEILING                       | ç  |
| 8. BATHROOM WALL COVERING        | 10 |
| 9. BATHROOM CABINET AND SINK     | 12 |
| 10. SHOWER ENCLOSURE             | 13 |
| <u>11. TOILET</u>