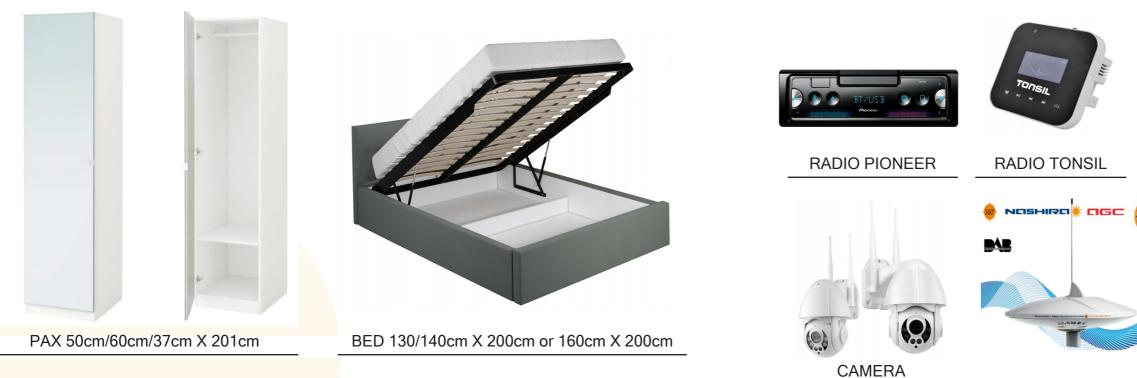

### 31. BEDROOM 31.1 WARDROBE AND BED

### 32. TV, RADIO AND SOCKET

Bedroom furniture sets give you a shortcut to a complete, coordinated bedroom. They have all the essentials – a bed, a handy bedside table and storage for what you wear.

**TV-RADIO SOCKET** 

BEDLAMP