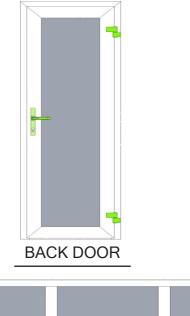

# 17. OUTSIDE WINDOWS AND **DOORS** FRONT DOOR

SIDE WINDOWS FROM APART L TO XXL

2 GLASS FOR XS, S, M