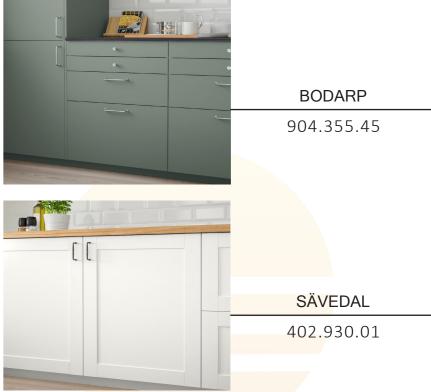

## 12. IKEA KITCHEN

#### 12.1 KITCHEN FRONTS

With the ikea system you have endless of possibilities when designing your kitchen. Whether you have a taste for the traditional, love the minimalism in modern style or land somewhere in between, you'll surely find something that fits you.

ASKERSUND JESION

203.318.72