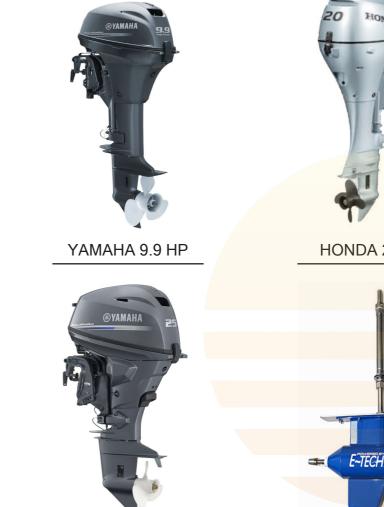

#### 26.2 SONARS

SONAR I40 DEPTH

YAMAHA 25 HP

E-TECH

FUEL SEPARATOR

FUEL TANK 100 OR 70 L.

Marine engines: a key technology in continuous innovation performance and life span.

Since the first steamship was invented, sea engines provide motion, reliability and safety to both people and goods. It is an extremely important technological system for the boating world, which over the years has been working to significantly extend the quality of its equipment, in terms of