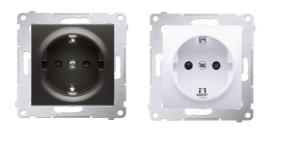

# 21. SWITCHES, SOCKETS, SOLAR **SYSTEM**

**ANTHRACITE** 

WHITE

WATER PUMP 24V

FRONT SOCKET CONNECTION

INVERTER 2.4 KW / 5 KW

SOLAR PANEL 310W

VETUS 220AH