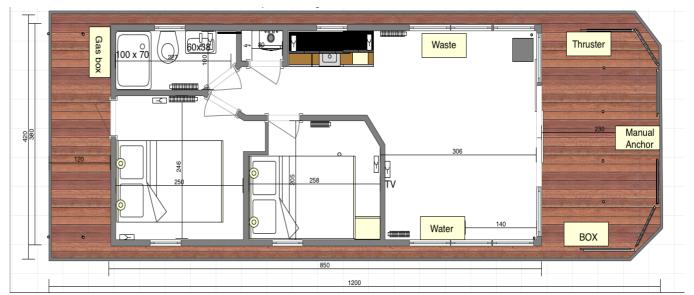

### <u>37. LAYOUTS</u>

#### APART L LONG

#### APART L LONG 2.7 Gas Ö 90x7 ŝ 00 X 80 Water 60%38 850