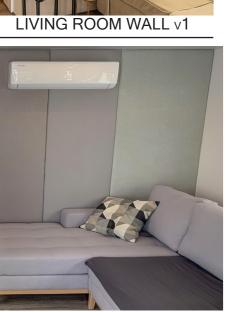

RADIO AND SOCKET



Bedroom furniture sets give you a shortcut to a complete, coordinated bedroom. They have all the essentials – a bed, a handy bedside table and storage for what you wear.





**TV-RADIO SOCKET** 

BEDLAMP







## 33. SAUNA AND GRADUATION TOWER







#### ELECTRIC SAUNA FOR 2 PERSON

Order the perfect wellness and relaxation space.

We have everything you need to create your own DIY sauna. All of this adds up to endless combinations to make sure that your sauna is uniquely designed for you.

### 34. CURTAINS







**GRAY BLACKOUT** 

















#### 36.2 KITCHEN, BATHROOM TAPS AND SHOWERS

### <u>36. MODERN</u>

#### 36.1 EXTERNAL COLORS







LUGANO SLIM GOLD

**REA GOLD** 





SHOWER ENCLOSURE GOLD



# BLACK SET



# GOLD SET





#### 36.4 FABRIC WALLS





LIVING ROOM WALL v2



SLEEPING ROOM v1





STANDARD LAYOUT



### 36.5 KITCHEN LAYOUT



### <u>37. LAYOUTS</u>

#### APART XS



### APART S

APART S 1.1





APART M 1.2



APART M 1.3











#### APART L

APART L 1.1



APART L 1.2



APART L 2.1











#### APART L LONG





#### APART L LONG 2.7 Gas Ö 90x7 ŝ 00 X 80 Water 60%38 850

#### APART L LONG 2.8



#### APART XL





APART EL 2.1



APART EL 2.2















APART XXL 2.3









#### MODERN

LaMare Sp. z o.o Bydgoszcz, Poland Portowa 10 str. 85-757