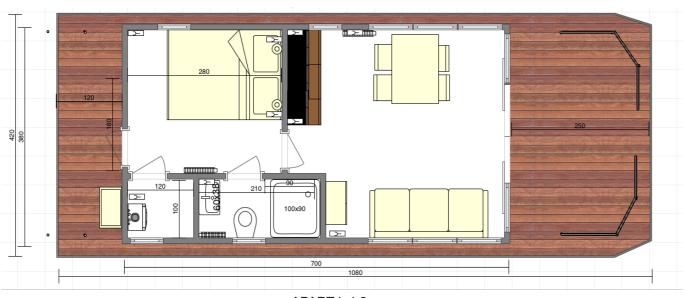

## 33. SAUNA AND GRADUATION TOWER







#### ELECTRIC SAUNA FOR 2 PERSON

Order the perfect wellness and relaxation space.

We have everything you need to create your own DIY sauna. All of this adds up to endless combinations to make sure that your sauna is uniquely designed for you.

### 34. CURTAINS







**GRAY BLACKOUT** 

















#### 36.2 KITCHEN, BATHROOM TAPS AND SHOWERS

### <u>36. MODERN</u>

#### 36.1 EXTERNAL COLORS







LUGANO SLIM GOLD

**REA GOLD** 





SHOWER ENCLOSURE GOLD



# BLACK SET



# GOLD SET





#### 36.4 FABRIC WALLS





LIVING ROOM WALL v2



SLEEPING ROOM v1





STANDARD LAYOUT



### 36.5 KITCHEN LAYOUT



### <u>37. LAYOUTS</u>

#### APART XS



### APART S

APART S 1.1





APART M 1.2



APART M 1.3











#### APART L

APART L 1.1



APART L 1.2



APART L 2.1











#### APART L LONG





#### APART L LONG 2.7 Gas Ö 90x7 ŝ 00 X 80 Water 60%38 850

#### APART L LONG 2.8



#### APART XL





APART EL 2.1



APART EL 2.2















APART XXL 2.3









#### MODERN

LaMare Sp. z o.o Bydgoszcz, Poland Portowa 10 str. 85-757