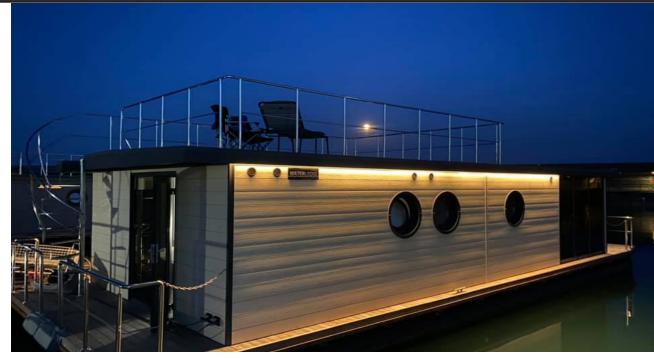

ND BED               | 44 |  |
| 32. TV, RADIO AND SOCKET            |    |  |
| 33. SAUNA AND GRADUATION TOWER      | 46 |  |
| 34. CURTAINS                        | 46 |  |
| <u>35. BLINDS</u>                   | 47 |  |
| 36.1 EXTERNAL COLORS                | 48 |  |
| 36. MODERN                          | 48 |  |
| 36.2 KITCHEN, BATHROOM TAPS         | 49 |  |
| AND SHOWERS                         | 49 |  |
| 36.3 BATHROOM CABINETS              | 50 |  |
| 36.4 FABRIC WALLS                   | 50 |  |
| 36.5 KITCHEN LAYOUT                 | 51 |  |
| <u>37. LAYOUTS</u>                  | 52 |  |
|                                     |    |  |



IS THE LEADING BOATBUILDER IN EUROPE

#### LAMARE OPTION CHOICES





# 1. LIGHTING

#### 1.1 INTERIOR LIGHTING



#### 1.2 OUTDOOR LIGHTING



LED STRIPS

#### 1.3 OUTDOOR LIGHTING ON TERRACES



LED SPOTLIGHTS

### 2. INSIDE DOOR



MODEL E

Magix inox

**VECTOR** Premium MODEL E with porthole

> We know that for every human being is the most important house, and each house begins with a door.

> They open and close intimate world in which we want to feel happy and safe.

> Our passion is to create such a door that will be open with the desire and joy, to overstep the threshold in the most important place for you in the world - your home.





Sliding Door vector Options



### 3. DULUX PAINT



**Evinylit** FACADESYSTEMS

SCANDINAVIAN GREY

You can choose any colour from the Dulux pallet





Modern Wood, lvory



Malt Oak only FS-304

# board types

### 4.2 VINYLIT FACADE



Sheffield Concrete Oak with Shadow



Turner Malt