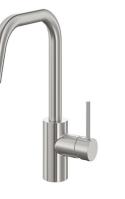

### 12.4 KITCHEN TAPS

ALPINE: BGA 063M

ÄLMAREN 004.551.61

### UPGRADE OPTIONS

ASTER: BCA B730