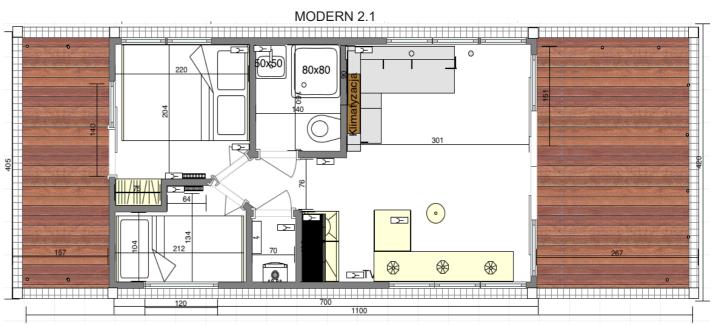

### <u>36. MODERN</u>

#### 36.1 EXTERNAL COLORS

LUGANO SLIM GOLD

**REA GOLD** 

SHOWER ENCLOSURE GOLD