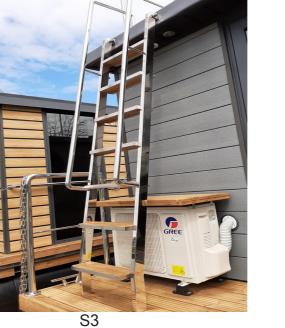

### 28. STAIRCASE

#### 28.1 SPIRAL

FOR APART XS, S, M

#### 28.2 STRAIGHT

#### FROM APART L TO XXL

#### 28.4 FRONT STRAIGHT