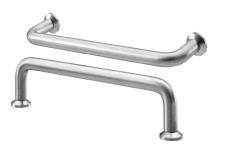

### 12.5 HANDLES

**BAGGANAES GOLD** 

003.384.07

HACKAS

303.424.79

Knobs and handles are an important finishing touch to your home. Drawer knobs make your cabinets easy to open, while door handles can really tie your room together. We've got a wide range of colours, shapes and sizes to choose from.

Most of our designs come in both a knob and handle version, too!