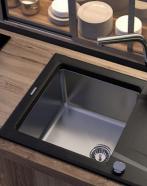

#### SCANDINAVIAN GREY WALLPAPER

Find sinks and taps to add the finishing touches to your kitchen here. Our kitchen sinks and taps are all as good-looking as they are functional, with plenty of different styles to match the look of your kitchen. Whichever tap you choose, you'll save water with every use, thanks to an integrated aerator that mixes in air and reduces your water and energy consumption significantly.

### 12.4 KITCHEN TAPS

ALPINE: BGA 063M

ÄLMAREN 004.551.61