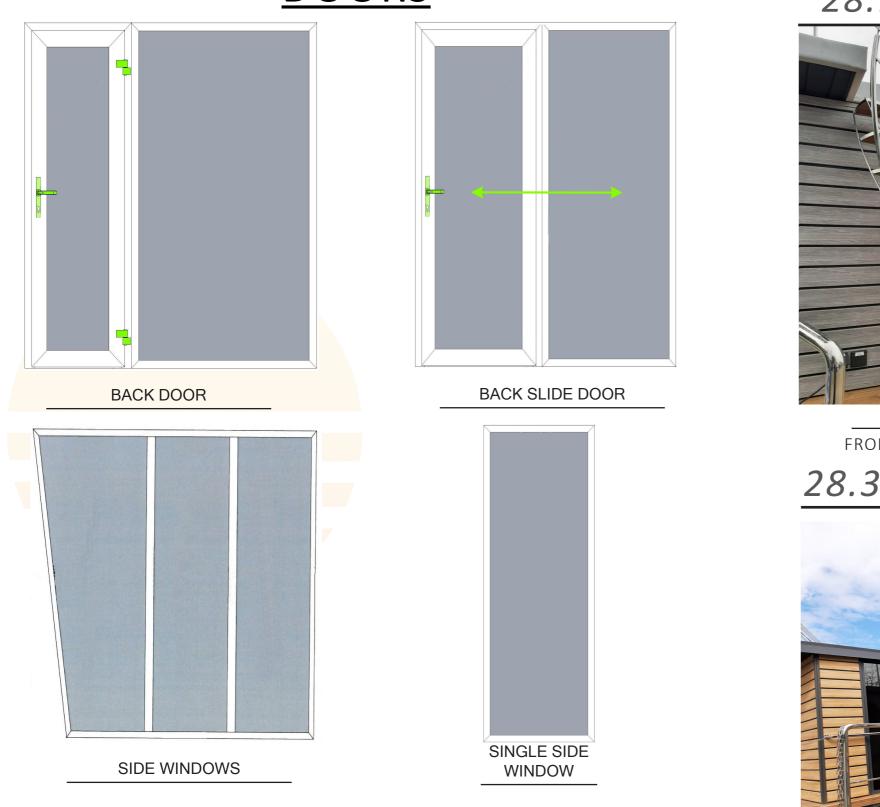

# 17. OUTSIDE WINDOWS AND **DOORS** FRONT DOOR

SIDE WINDOWS FROM APART L TO XXL

2 GLASS FOR XS, S, M