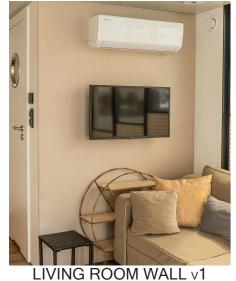

, RADIO AND SOCKET



Bedroom furniture sets give you a shortcut to a complete, coordinated bedroom. They have all the essentials – a bed, a handy bedside table and storage for what you wear.





**TV-RADIO SOCKET** 

BEDLAMP







## 33. SAUNA AND GRADUATION TOWER







#### ELECTRIC SAUNA FOR 2 PERSON

Order the perfect wellness and relaxation space.

We have everything you need to create your own DIY sauna. All of this adds up to endless combinations to make sure that your sauna is uniquely designed for you.

### 34. CURTAINS







**GRAY BLACKOUT** 

















#### 36.2 KITCHEN, BATHROOM TAPS AND SHOWERS

### <u>36. MODERN</u>

#### 36.1 EXTERNAL COLORS







LUGANO SLIM GOLD

**REA GOLD** 





SHOWER ENCLOSURE GOLD



# BLACK SET



# GOLD SET





#### 36.4 FABRIC WALLS





LIVING ROOM WALL v2



SLEEPING ROOM v1





STANDARD LAYOUT



### 36.5 KITCHEN LAYOUT



### <u>37. LAYOUTS</u>

#### APART XS



### APART S

APART S 1.1





APART M 1.2



APART M 1.3











#### APART L

APART L 1.1



APART L 1.2



APART L 2.1











#### APART L LONG





#### APART L LONG 2.7 Gas Ö 90x7 ŝ 00 X 80 Water 60%38 850

#### APART L LONG 2.8



#### APART XL





APART EL 2.1



APART EL 2.2















APART XXL 2.3









#### MODERN

LaMare Sp. z o.o Bydgoszcz, Poland Portowa 10 str. 85-757