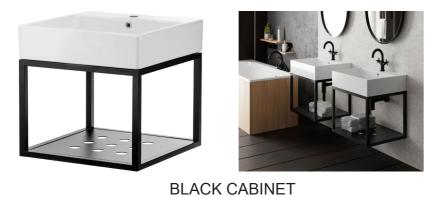

### **9. BATHROOM CABINET AND SINK**

The range includes top-quality cabinets and cubicles in a variety of colours and sizes. The smart functionalities included optimise the storage space and convenience of organising your bathing utensils and beauty appliances. All bathroom furniture pieces are preserved with a quality coating system to improve the ease of cleaning.