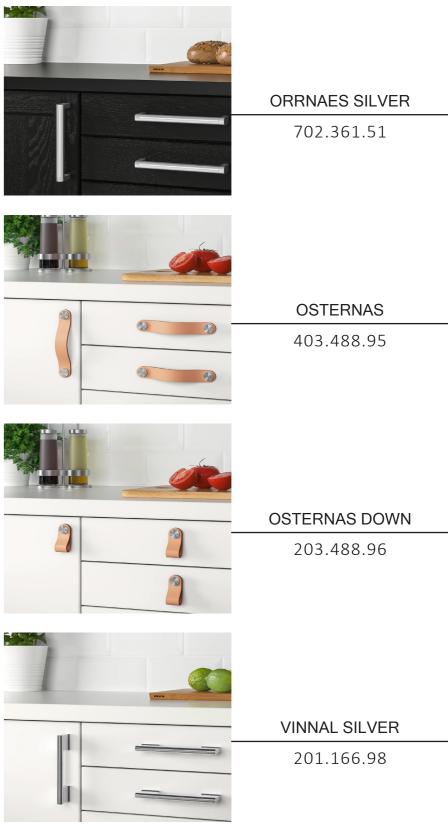

### 12.5 HANDLES

**BAGGANAES GOLD** 

003.384.07

HACKAS

303.424.79

Knobs and handles are an important finishing touch to your home. Drawer knobs make your cabinets easy to open, while door handles can really tie your room together. We've got a wide range of colours, shapes and sizes to choose from.

Most of our designs come in both a knob and handle version, too!