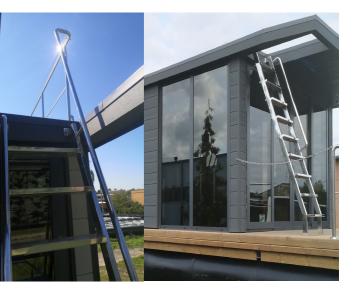

### 28. STAIRCASE

#### 28.1 SPIRAL

FOR APART XS, S, M

#### 28.2 STRAIGHT

#### FROM APART L TO XXL

#### 28.4 FRONT STRAIGHT