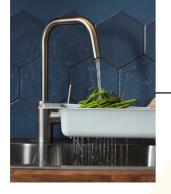

#### SCANDINAVIAN GREY WALLPAPER

Find sinks and taps to add the finishing touches to your kitchen here. Our kitchen sinks and taps are all as good-looking as they are functional, with plenty of different styles to match the look of your kitchen. Whichever tap you choose, you'll save water with every use, thanks to an integrated aerator that mixes in air and reduces your water and energy consumption significantly.

### 12.4 KITCHEN TAPS

ALPINE: BGA 063M

ÄLMAREN 004.551.61