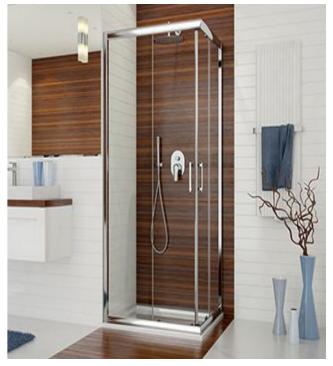

Create a beautiful and convenient bath space.

Square or rectangular corner shower enclosure KN/TX5b

TOILET 24V/230V

STANDARD

WALL HUNG TOILET CINDERELLA STANDARD CINDERELLA COMFORT UPGRADE OPTIONS UPGRADE OPTIONS UPGRADE OPTIONS