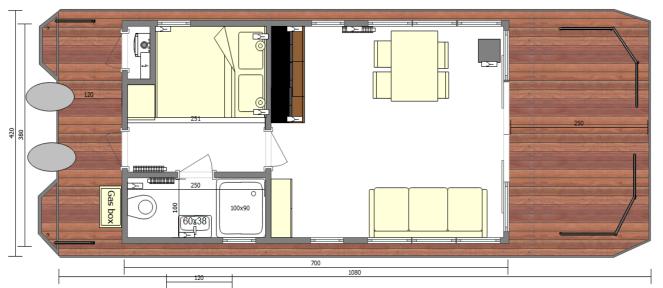

AND GRADUATION TOWER







#### ELECTRIC SAUNA FOR 2 PERSON

Order the perfect wellness and relaxation space.

We have everything you need to create your own DIY sauna. All of this adds up to endless combinations to make sure that your sauna is uniquely designed for you.

### 34. CURTAINS







**GRAY BLACKOUT** 

















#### 36.2 KITCHEN, BATHROOM TAPS AND SHOWERS

### <u>36. MODERN</u>

#### 36.1 EXTERNAL COLORS







LUGANO SLIM GOLD

**REA GOLD** 





SHOWER ENCLOSURE GOLD



# BLACK SET



# GOLD SET





#### 36.4 FABRIC WALLS





LIVING ROOM WALL v2



SLEEPING ROOM v1





STANDARD LAYOUT



### 36.5 KITCHEN LAYOUT



### <u>37. LAYOUTS</u>

#### APART XS



### APART S

APART S 1.1





APART M 1.2



APART M 1.3











#### APART L

APART L 1.1



APART L 1.2



APART L 2.1











#### APART L LONG





#### APART L LONG 2.7 Gas Ö 90x7 ŝ 00 X 80 Water 60%38 850

#### APART L LONG 2.8



#### APART XL





APART EL 2.1



APART EL 2.2















APART XXL 2.3









#### MODERN

LaMare Sp. z o.o Bydgoszcz, Poland Portowa 10 str. 85-757