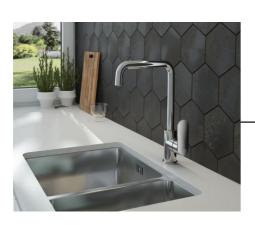

#### SCANDINAVIAN GREY WALLPAPER

Find sinks and taps to add the finishing touches to your kitchen here. Our kitchen sinks and taps are all as good-looking as they are functional, with plenty of different styles to match the look of your kitchen. Whichever tap you choose, you'll save water with every use, thanks to an integrated aerator that mixes in air and reduces your water and energy consumption significantly.

### 12.4 KITCHEN TAPS

ALPINE: BGA 063M

ÄLMAREN 004.551.61