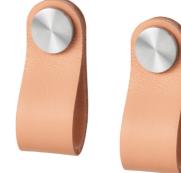

### 12.5 HANDLES

**BAGGANAES GOLD** 

003.384.07

HACKAS

303.424.79

Knobs and handles are an important finishing touch to your home. Drawer knobs make your cabinets easy to open, while door handles can really tie your room together. We've got a wide range of colours, shapes and sizes to choose from.