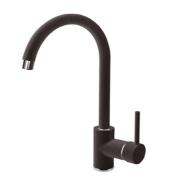

### 12.4 KITCHEN TAPS

ALPINE: BGA 063M

ÄLMAREN 004.551.61

### UPGRADE OPTIONS

ASTER: BCA B730