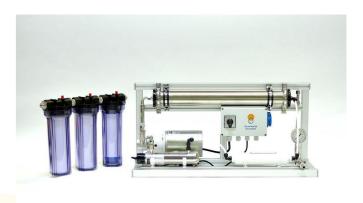

### 29. SIDE RAILINGS AND FLEXI TEAK

SIDE RAILINGS

24V FAECES PUMP

CLEAN WATER FROM TANK

LAMARE SEWAGE TREATMENT PLANT

WASTE POMP CONNECTION

#### **CLEANING WATER SYSTEM FROM SALT** WATER