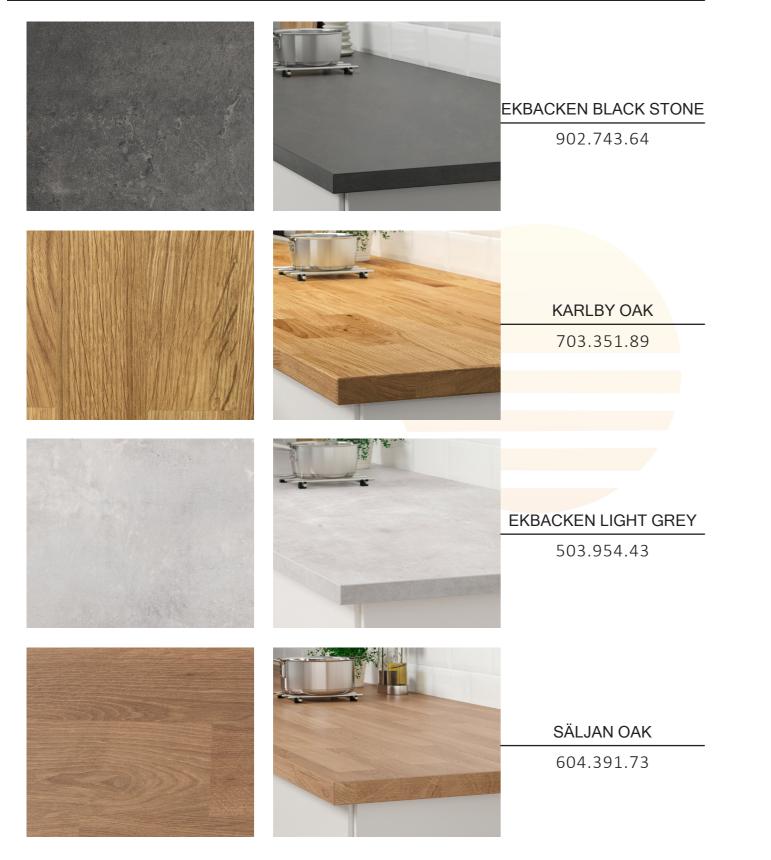

#### 12.2 WORKTOP

### 12.2.1 KITCHEN WALL

Our ready-made and custom-made kitchen worktops are tested against everyday kitchen challenges like liquids, oil, food and scratches – so you know they will last.

#### SÄLJAN BLACK MINERAL 702.022.12