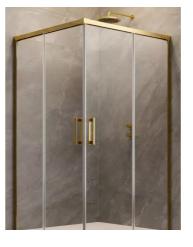

Create a beautiful and convenient bath space.

Square or rectangular corner shower enclosure KN/TX5b

TOILET 24V/230V

STANDARD

WALL HUNG TOILET CINDERELLA STANDARD CINDERELLA COMFORT UPGRADE OPTIONS UPGRADE OPTIONS UPGRADE OPTIONS

#### 36.1 EXTERNAL COLORS

LUGANO SLIM GOLD

**REA GOLD** 

SHOWER ENCLOSURE GOLD