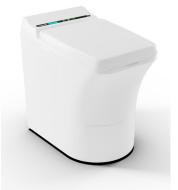

Create a beautiful and convenient bath space.

Square or rectangular corner shower enclosure KN/TX5b

TOILET 24V/230V

STANDARD

WALL HUNG TOILET CINDERELLA STANDARD CINDERELLA COMFORT UPGRADE OPTIONS UPGRADE OPTIONS UPGRADE OPTIONS