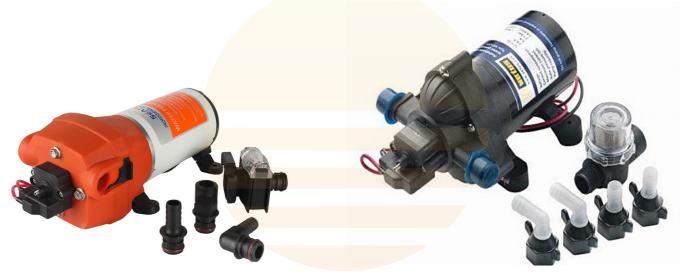

WATER PUMP 230V

# 21. SWITCHES, SOCKETS, SOLAR **SYSTEM**

**ANTHRACITE** 

WHITE

WATER PUMP 24V

FRONT SOCKET CONNECTION

INVERTER 2.4 KW / 5 KW

SOLAR PANEL 310W

VETUS 220AH