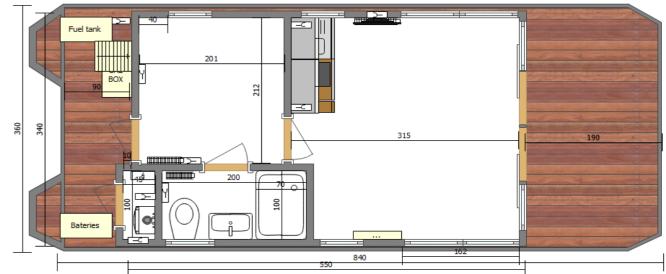

### <u>37. LAYOUTS</u>

#### APART XS

### APART S

APART S 1.1

APART M 1.2

APART M 1.3