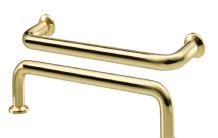

### 12.5 HANDLES

**BAGGANAES GOLD** 

003.384.07

HACKAS

303.424.79

Knobs and handles are an important finishing touch to your home. Drawer knobs make your cabinets easy to open, while door handles can really tie your room together. We've got a wide range of colours, shapes and sizes to choose from.

Most of our designs come in both a knob and handle version, too!