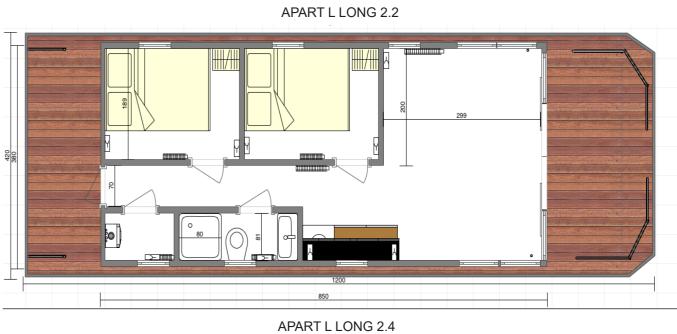

OWER







#### ELECTRIC SAUNA FOR 2 PERSON

Order the perfect wellness and relaxation space.

We have everything you need to create your own DIY sauna. All of this adds up to endless combinations to make sure that your sauna is uniquely designed for you.

### 34. CURTAINS







**GRAY BLACKOUT** 

















#### 36.2 KITCHEN, BATHROOM TAPS AND SHOWERS

### <u>36. MODERN</u>

#### 36.1 EXTERNAL COLORS







LUGANO SLIM GOLD

**REA GOLD** 





SHOWER ENCLOSURE GOLD



# BLACK SET



# GOLD SET





#### 36.4 FABRIC WALLS





LIVING ROOM WALL v2



SLEEPING ROOM v1





STANDARD LAYOUT



### 36.5 KITCHEN LAYOUT



### <u>37. LAYOUTS</u>

#### APART XS



### APART S

APART S 1.1





APART M 1.2



APART M 1.3











#### APART L

APART L 1.1



APART L 1.2



APART L 2.1











#### APART L LONG





#### APART L LONG 2.7 Gas Ö 90x7 ŝ 00 X 80 Water 60%38 850

#### APART L LONG 2.8



#### APART XL





APART EL 2.1



APART EL 2.2















APART XXL 2.3









#### MODERN

LaMare Sp. z o.o Bydgoszcz, Poland Portowa 10 str. 85-757