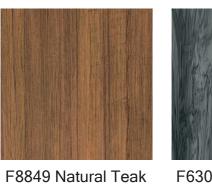

### 4.2 VINYLIT FACADE

Sheffield Concrete Oak with Shadow

Turner Malt Oak with Shadow