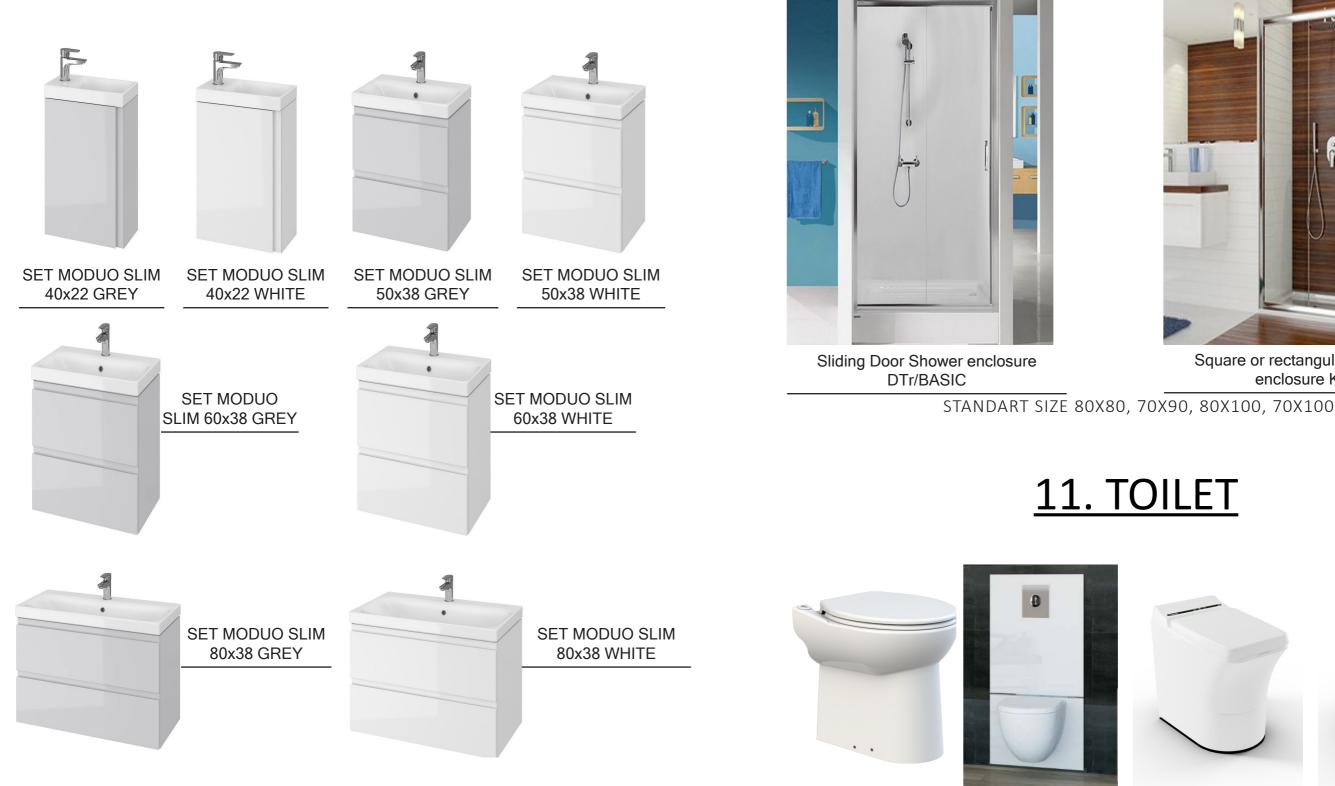

### **9. BATHROOM CABINET AND SINK**

The range includes top-quality cabinets and cubicles in a variety of colours and sizes. The smart functionalities included optimise the storage space and convenience of organising your bathing utensils and beauty appliances. All bathroom furniture pieces are preserved with a quality coating system to improve the ease of cleaning.