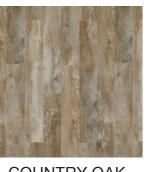

#### 5.2 IVC LAYRED 55

COUNTRY OAK 24277

COUNTRY OAK 24842

**VENETIAN STONE** 46949

LayRed is the engineered vinyl floor collection from Moduleo: a rigid flooring solution with a strong core, yet with a soft feel and silent acoustics. A premium quality floor with integrated underlay - the signature red back of Moduleo LayRed - engineered to stand its ground in any room and designed to be beautiful everywhere.