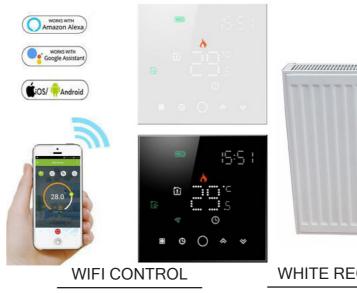

# 22. HEATING AND BOILER

22.1 HEATING FURNACE

HEATING MAT

WATER HEATER, ARISTON 50L BOILER

#### WHITE REGULAR RADIATOR

40/60/80/100/120

#### 22.2 BOILERS

WATER HEATER, ARISTON 50L BOILER, WI-FI (OPTIONS)