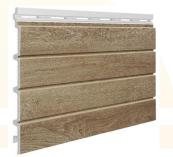

### 3. DULUX PAINT

**Evinylit** FACADESYSTEMS

SCANDINAVIAN GREY

You can choose any colour from the Dulux pallet

Modern Wood, lvory

Malt Oak only FS-304

# board types