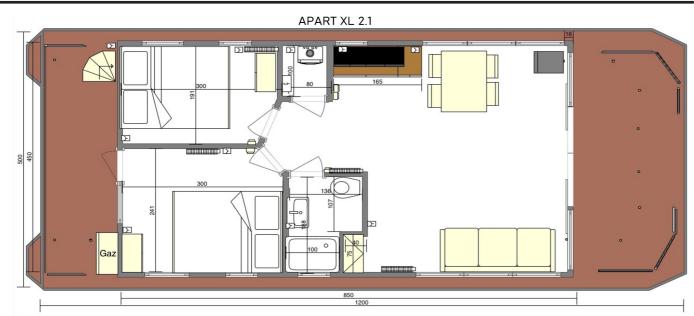

### <u>37. LAYOUTS</u>

#### APART L

APART L 1.1

APART L 1.2

APART L 2.1

#### APART XL

APART EL 2.1

APART EL 2.2

APART XXL 2.3