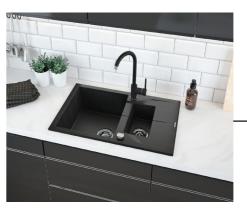

#### SCANDINAVIAN GREY WALLPAPER

Find sinks and taps to add the finishing touches to your kitchen here. Our kitchen sinks and taps are all as good-looking as they are functional, with plenty of different styles to match the look of your kitchen. Whichever tap you choose, you'll save water with every use, thanks to an integrated aerator that mixes in air and reduces your water and energy consumption significantly.