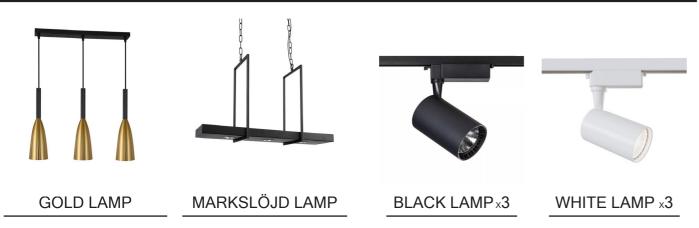

#### 16.2 BAR LAMP

With the flick of a switch, you can change a room's atmosphere with a lamp or light fixture. Want a cozy, calm vibe for movie night? Some pep to start your day? Indoor lighting can set the mood, add style and of course, brighten things up.